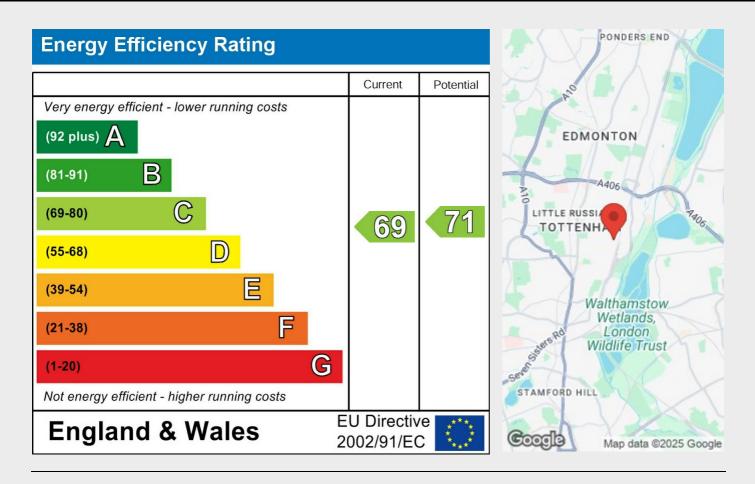

Any references to council tax bands, utility providers, or broadband speeds are provided for convenience only and should be checked directly with the relevant authority or supplier. Before entering into a tenancy, tenants should carefully review the tenancy agreement and seek independent legal advice if needed.